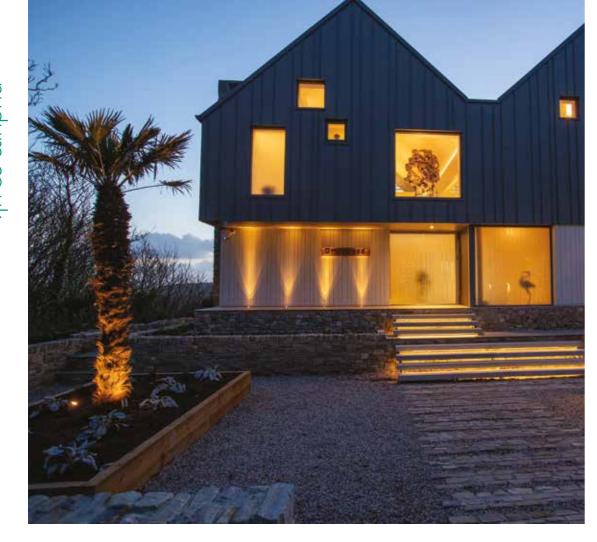

# Superior performance inside & out

Nudura offers superior performance when it comes to thermal bridging, resulting in even temperatures throughout the structure which in turn reduces draughts and cold spots, ensuring occupants are comfortable no matter what temperature it is outside.

The solid mass of a Nudura structure has some unique properties. The monolithic concrete is layered between two continuous pieces of Expanded Polystyrene (EPS), which isolates the concrete and significantly reduces the flow of heat through a wall. With the high storage capacity of a Nudura wall and the low thermal conductivity – structures built with Nudura provide the most useful level of thermal mass. Simply meaning, less energy consumption is required in heating and cooling dwellings, resulting in greater cost savings throughout the life of the building.