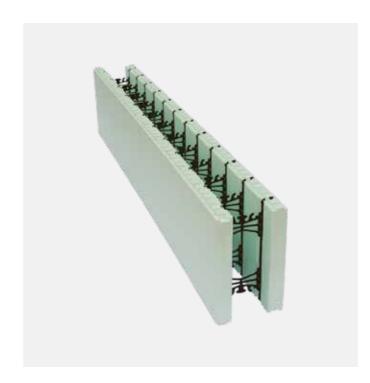

## Fast forward your build

Nudura solid insulated wall system (ICF) offer a variety of superior benefits when building a solid wall system. Our forms consist of two panels of Expanded Polystyrene (EPS) that are connected with our patented web system (which is made of 100% recycled material!). Nudura forms are stacked, steel reinforced and filled with concrete – which completes the building envelope of your dwelling in one building step. Available in a variety of sizes, our forms are designed to accommodate all types of building requirements and designs.

Faster build time

Simplified assembly

Sustainable solution

Insulated Concrete Form