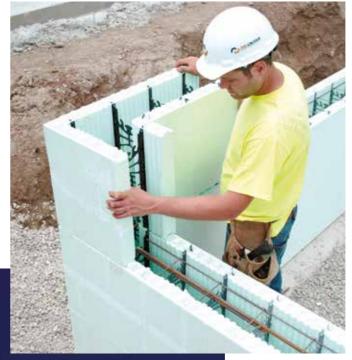

## Fast forward your build

Nudura solid insulated wall system (ICF) offer a variety of superior benefits when building a solid wall system. Our forms consist of two panels of Expanded Polystyrene (EPS) that are connected with our patented web system (which is made of 100% recycled material!). Nudura forms are stacked, steel reinforced and filled with concrete – which completes the building envelope of your dwelling in one building step. Available in a variety of sizes, our forms are designed to accommodate all types of building requirements and designs.

## Our technology

Nudura ICF forms are high-tech industry-leading insulated concrete forms that have proven technologies to make building easier and faster. The Nudura line of ICFs offer innovation that is exclusive to Nudura, which allows builders the ability to build and design structures with greater efficiency.