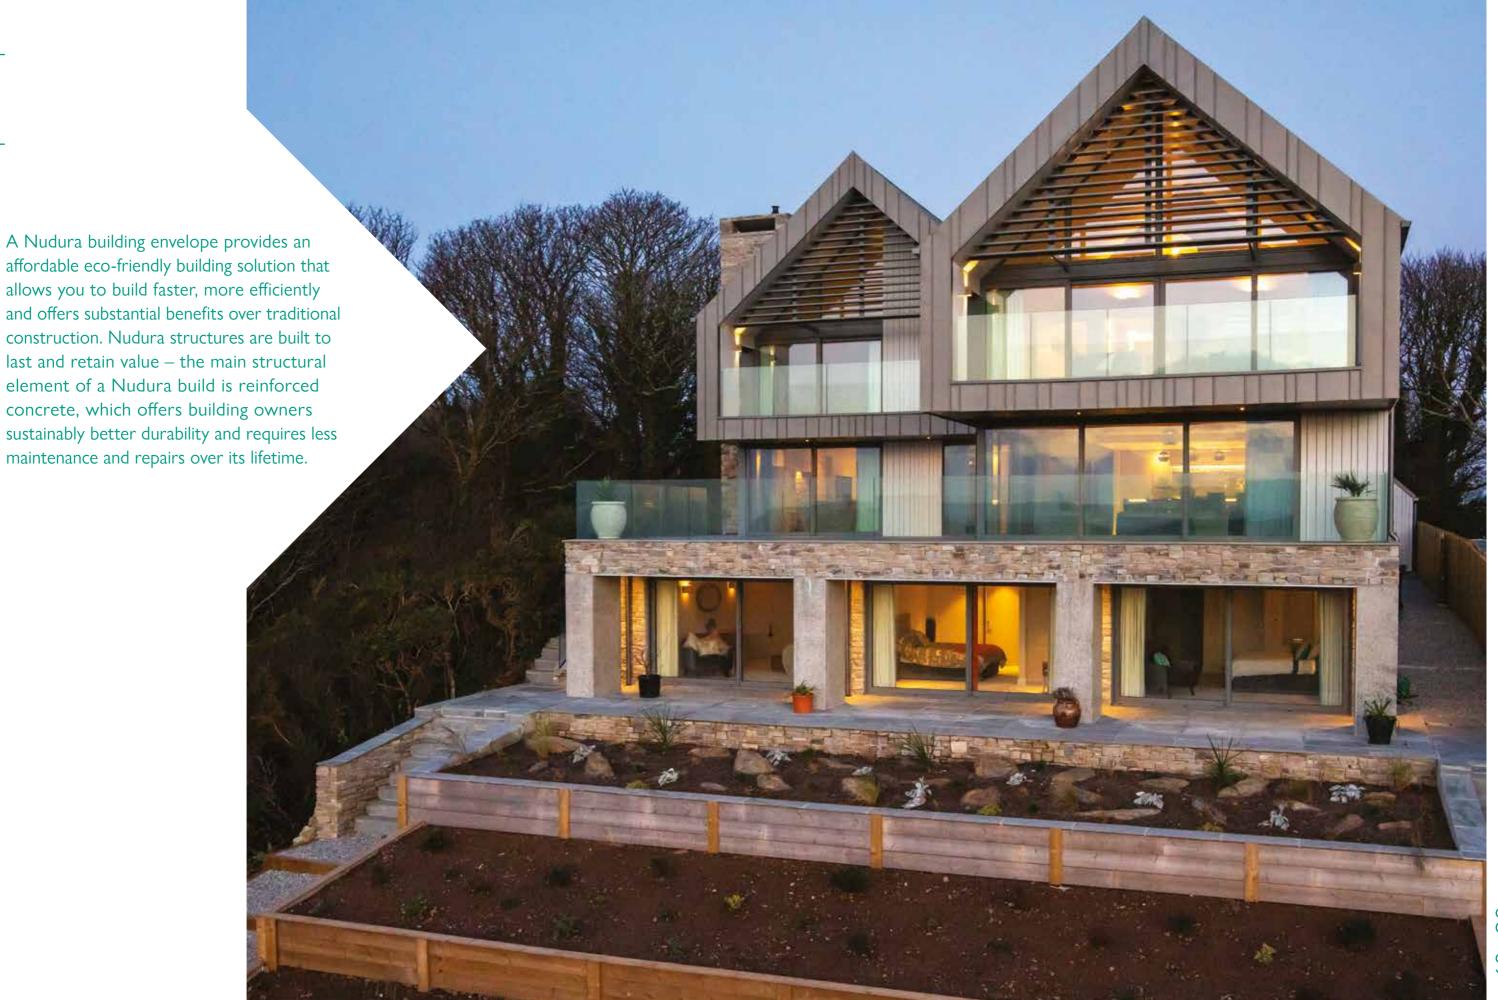

## Building for the future

Nudura is an industry leader in the manufacturing and installation of solid wall insulated formwork. Having become a preferred building method, Nudura solid wall systems are a proven superior alternative to traditional construction practices.

Our goals are simple, we aim to provide customers with a high-quality solid wall insulated formwork, that will work in reducing energy costs, and contribute to living in a much more sustainable, air quality controlled and comfortable living environment. When specifying and using Nudura on projects you can be assured that you are using the best modern method of construction solution available in the marketplace today.