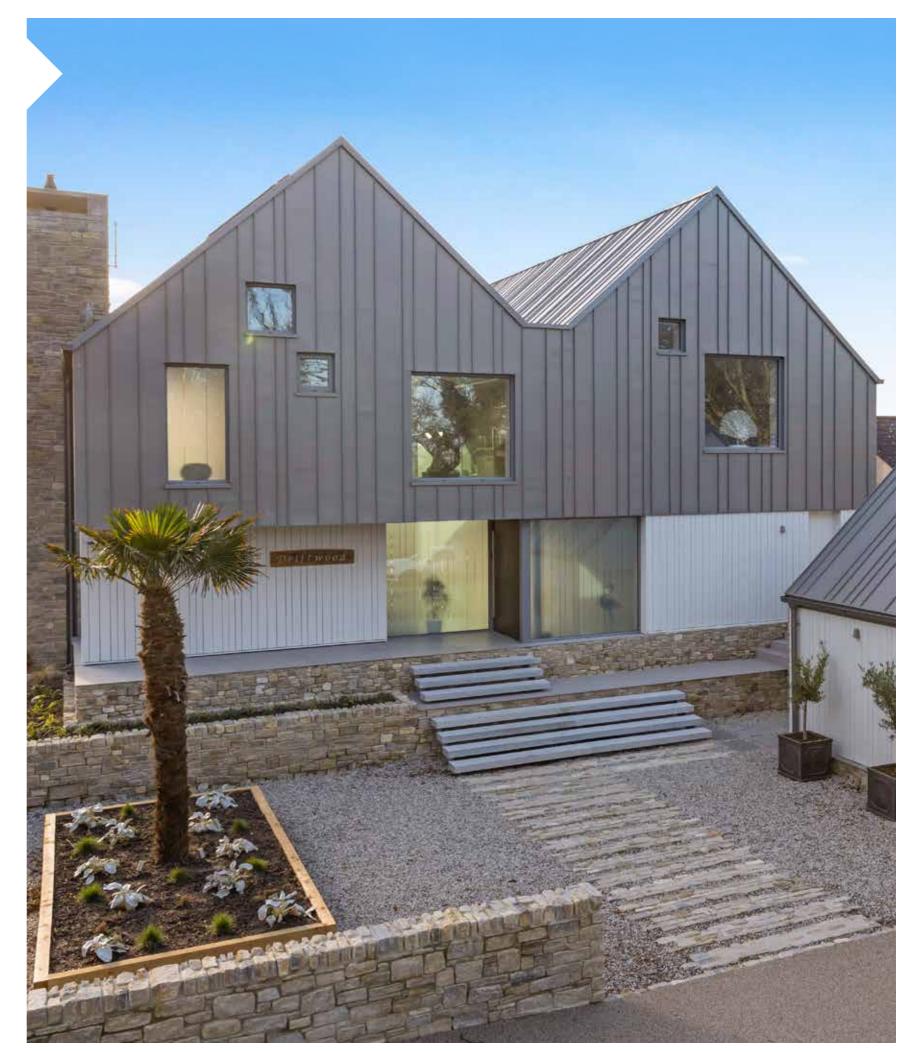

## Building for the future

Nudura is an industry leader in the manufacturing and installation of solid wall insulated formwork. Having become a preferred building method, Nudura solid wall systems are a proven superior alternative to traditional construction practices.

Our goals are simple, we aim to provide customers with a high-quality solid wall insulated formwork, that will work in reducing energy costs, and contribute to living in a much more sustainable, air quality controlled and comfortable living environment. When specifying and using Nudura on projects you can be assured that you are using the best modern method of construction solution available in the marketplace today.