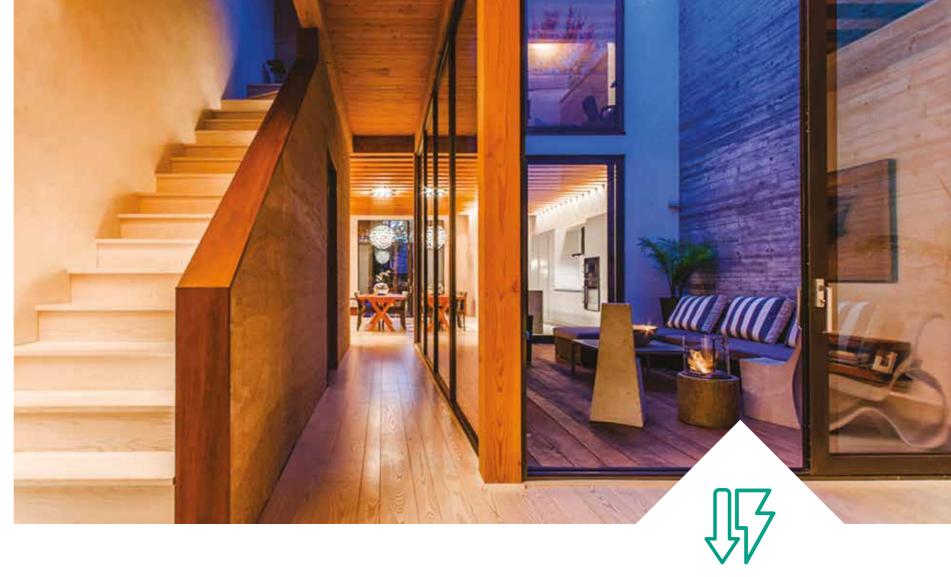

## Fast forward your build

Nudura solid insulated wall system (ICF) offer a variety of superior benefits when building a solid wall system. Our forms consist of two panels of Expanded Polystyrene (EPS) that are connected with our patented web system (which is made of 100% recycled material!). Nudura forms are stacked, steel reinforced and filled with concrete – which completes the building envelope of your dwelling in one building step. Available in a variety of sizes, our forms are designed to accommodate all types of building requirements and designs.

Faster build time

Simplified assembly

Sustainable solution

Insulated Concrete Form