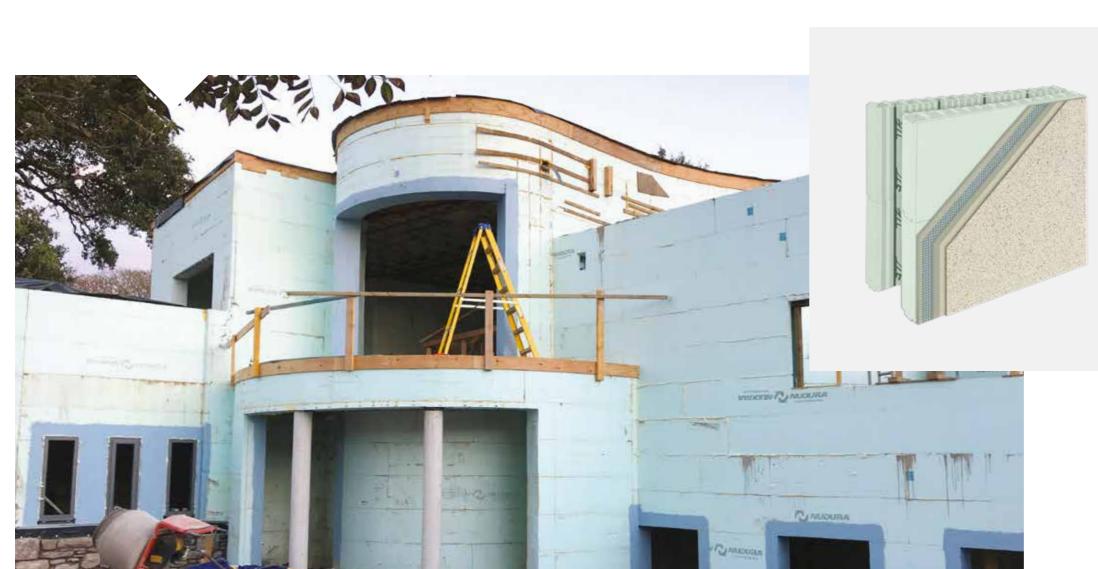

## Fast forward your build

Nudura solid insulated wall system (ICF) offer a variety of superior benefits when building a solid wall system. Our forms consist of two panels of Expanded Polystyrene (EPS) that are connected with our patented web system (which is made of 100% recycled material!). Nudura forms are stacked, steel reinforced and filled with concrete – which completes the building envelope of your dwelling in one building step. Available in a variety of sizes, our forms are designed to accommodate all types of building requirements and designs.

## Our technology

Nudura ICF forms are high-tech industry-leading insulated concrete forms that have proven technologies to make building easier and faster. The Nudura line of ICFs offer innovation that is exclusive to Nudura, which allows builders the ability to build and design structures with greater efficiency.

## **XR35**

The XR35 has been created with a lower R-Value due to its 102mm EPS panels. It is available with a 150mm and 203mm core as a standard form and a  $90^{\circ}$  corner form.

The fastening strips remain 16mm below the surface of the EPS and are located at 203mm in the centre. The fastening strip is marked with a diamond pattern making fastening the interior or exterior finishes quick and easily on-site.