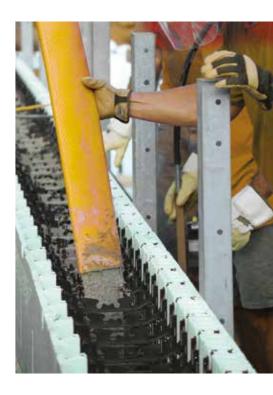

## Fast forward your build

Nudura solid insulated wall system (ICF) offer a variety of superior benefits when building a solid wall system. Our forms consist of two panels of Expanded Polystyrene (EPS) that are connected with our patented web system (which is made of 100% recycled material!). Nudura forms are stacked, steel reinforced and filled with concrete – which completes the building envelope of your dwelling in one building step. Available in a variety of sizes, our forms are designed to accommodate all types of building requirements and designs.