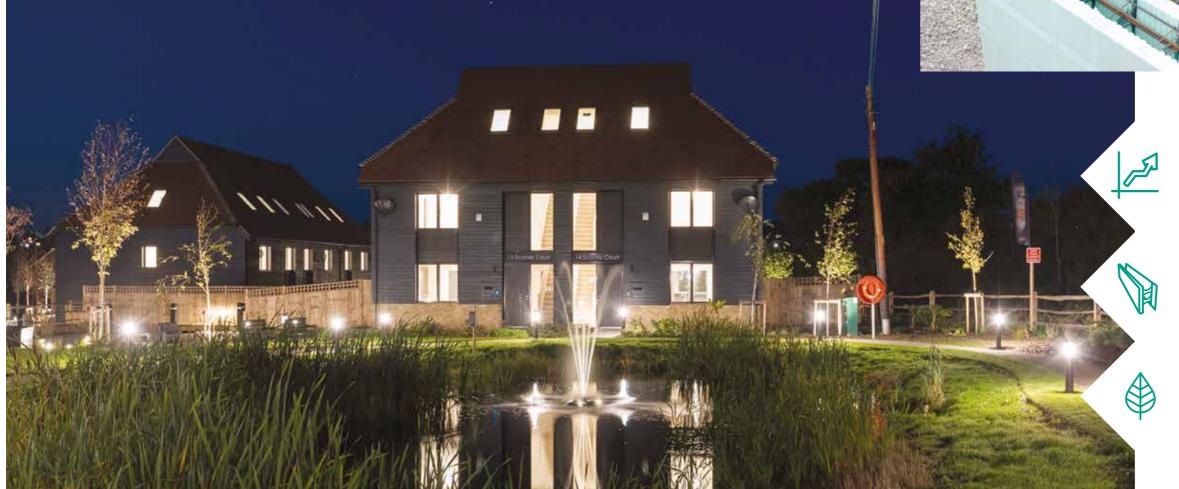

## Energy efficient homes

Reduce energy expenses

Superior indoor air quality

Net zero potential build

Sustainable construction requires a balance between development and environmental benefits and should promote inter-generational fairness i.e. a better quality of life for present and future generations. When building with Nudura Solid Wall Insulated systems, structures will do just that.

Nudura building solutions are sustainable buildings, that offer a potential Net Zero energy build. Allowing architects, engineers, and designers to create buildings which are more efficient, sustainable and create less waste during the construction process.

Did you know: Nudura is 100% recyclable?

Whilst building with Nudura does require a different approach in design, our team of experts located across the UK, are on hand to help.

Eco-friendly building